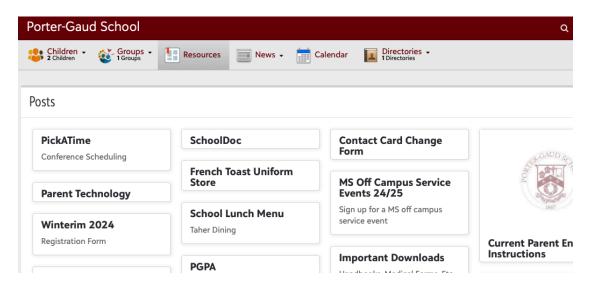

Step 2b: If you already have a Blackbaud ID, select your sign in method

Step 3: After a successful login, you should see