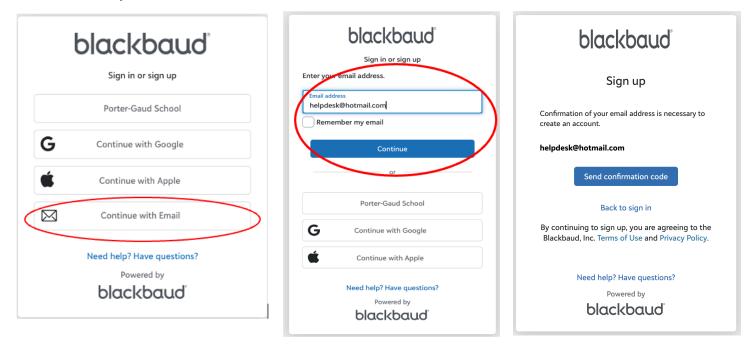

Step 2a: If you have not logged into MyPG before, you will be asked to create a Blackbaud ID. Select one of the following options:

- <u>Option 1</u>: Create an account using your email address Click on Continue with Email, enter you email and press continue. Blackbaud will send you a confirmation code and finish creating your account.
- Please note that the school will not be able to help you reset your Blackbaud ID password.