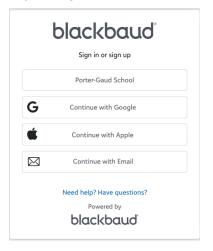

Step 2b: If you already have a Blackbaud ID, select your sign in method

Step 3: After a successful login, you should see