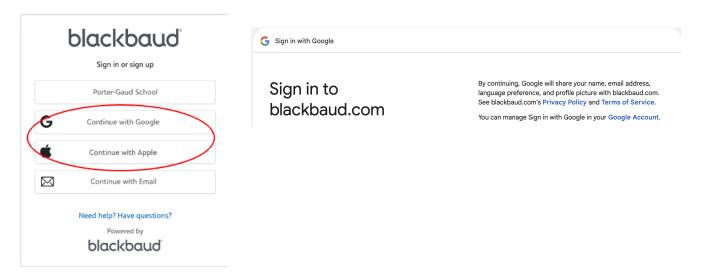

- Option 2: Sign up with Google or Apple If your MyPG email is a Gmail or iCloud account, you can authenticate through these email systems.
- Please note that the school will not be able to help you reset your Blackbaud ID password.